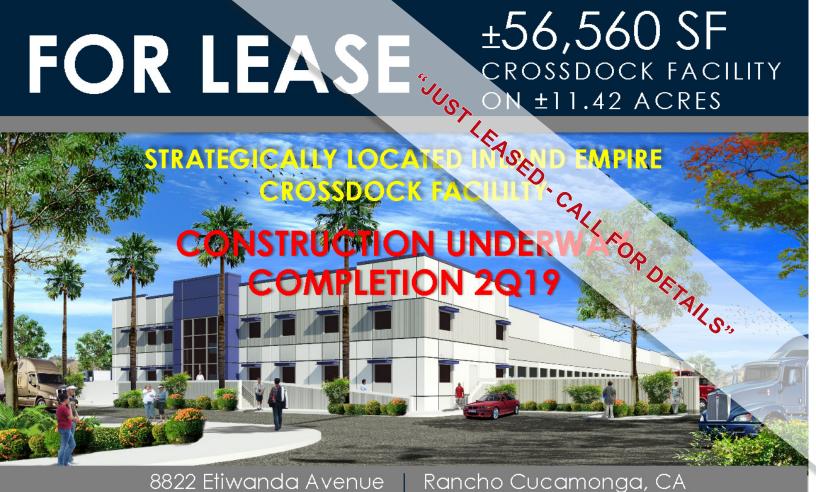

CROSSDOCK FACILITY

## **BUILDING FEATURES**

- ±56,560 SF Available
- Transload/High Throughput Warehouse
- ±5,000 SF Office/Mezzanine Space
- Situated on ±11.42 Acres of Land
- 101 DH Doors w/Levelers
- One (1) Ground Level Ramp
- **144** Trailer Parking Stalls
- 88 Auto Parking Stalls
- 26' Warehouse Clearance
- 800 Amps, 277/480 V Power, 3 Phase, 4 Wire
- .60 gpm, for 2,000 SF ESFR Ready
- Warehouse Skylights
- **Excellent Interstate Freeway Access**