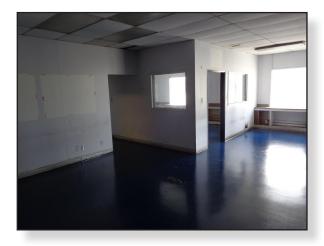

Door Cross Dock Facility on +/-9.38 Acres

#### **FEATURES:**

- 74 Dock Positions with Edge of Dock Plates
- M3 Zoning
- Ideal Central Los Angeles Location
- 54,560 SF of Renovated Cross Dock, Shop & Office Area
- Fenced, Lit and Secured Yard
- Close Proximity to Several Major Freeways
  - Wolympic Blvd

    Wolymp

- Immediate Access to the 10 Freeway
- Secured Guard Station at Entrance
- 50′Wide Dock
- Concrete Dolly Pads Throughout
- 20 Minutes North From the Ports of LA & Long Beach
- Quality LTL / Transloading Facility



2045 E. Washington Boulevard Los Angeles, California 90021



## 74 Door Cross Dock Facility on +/-9.38 Acres

#### SITE PLAN



2045 E. Washington Boulevard Los Angeles, California 90021



## 74 Door Cross Dock Facility on +/-9.38 Acres

#### **PHOTOS**