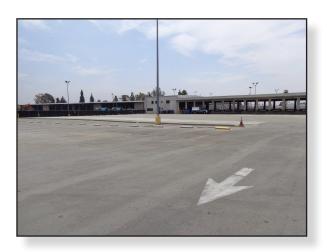

# 74 Door Cross Dock Facility on +/-9.38 Acres

#### **FEATURES:**

- 74 Dock Positions with Edge of Dock Plates
- M3 Zoning
- Ideal Central Los Angeles Location
- 54,560 SF of Renovated Cross Dock, Shop & Office Area
- Fenced, Lit and Secured Yard
- Close Proximity to Several Major Freeways
  - Wolympic Blvd

    Wolymp

- Immediate Access to the 10 Freeway
- Secured Guard Station at Entrance
- 50′Wide Dock
- Concrete Dolly Pads Throughout
- 20 Minutes North From the Ports of LA & Long Beach
- Quality LTL / Transloading Facility



2045 E. Washington Boulevard Los Angeles, California 90021



## 74 Door Cross Dock Facility on +/-9.38 Acres

#### SITE PLAN



2045 E. Washington Boulevard Los Angeles, California 90021



## 74 Door Cross Dock Facility on +/-9.38 Acres

#### **PHOTOS**