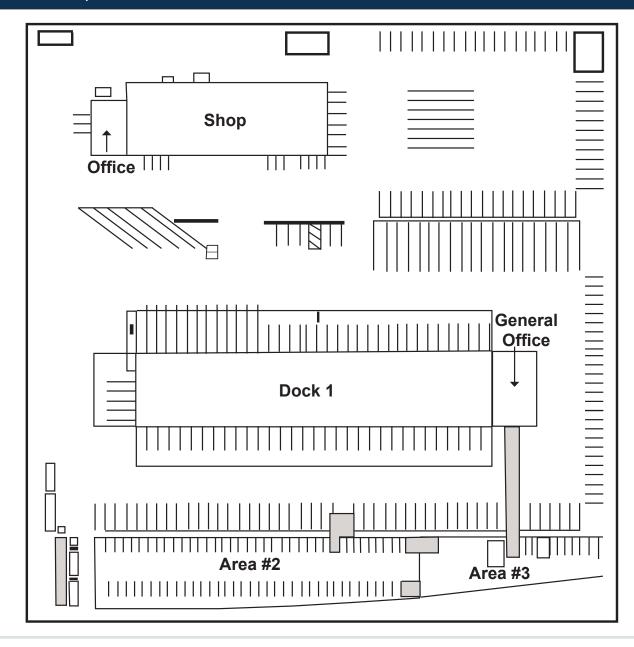

**Christopher Beck** 213.596.2225 cbeck@ngkf.com CA Lic. # 01407175

2045 E. Washington Boulevard Los Angeles, California 90021



### 74 Door Cross Dock Facility on +/-9.38 Acres

#### **FEATURES:**

- 74 Dock Positions with Edge of Dock Plates
- M3 Zoning
- Ideal Central Los Angeles Location
- 54,560 SF of Renovated Cross Dock, Shop & Office Area
- Fenced, Lit and Secured Yard
- Close Proximity to Several Major Freeways
  - Wolympic Blvd

    Wolymp

- Immediate Access to the 10 Freeway
- Secured Guard Station at Entrance
- 50′Wide Dock
- Concrete Dolly Pads Throughout
- 20 Minutes North From the Ports of LA & Long Beach
- Quality LTL / Transloading Facility



2045 E. Washington Boulevard Los Angeles, California 90021



## 74 Door Cross Dock Facility on +/-9.38 Acres

#### SITE PLAN



2045 E. Washington Boulevard Los Angeles, California 90021



## 74 Door Cross Dock Facility on +/-9.38 Acres

#### **PHOTOS**