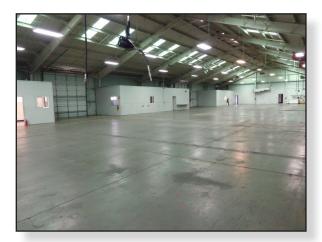

#### **PHOTOS**

#### **FEATURES:**

- 74 Dock Positions with Edge of Dock Plates
- M3 Zoning
- Ideal Central Los Angeles Location
- 54,560 SF of Renovated Cross Dock, Shop & Office Area
- Fenced, Lit and Secured Yard
- Close Proximity to Several Major Freeways
  - Wolympic Blvd