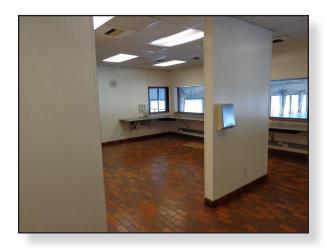

74 Door Cross Dock Facility on +/-9.38 Acres

#### **FEATURES:**

- 74 Dock Positions with Edge of Dock Plates
- M3 Zoning
- Ideal Central Los Angeles Location
- 54,560 SF of Renovated Cross Dock, Shop & Office Area
- Fenced, Lit and Secured Yard
- Close Proximity to Several Major Freeways
  - Wolympic Blvd

    Wolymp

- Immediate Access to the 10 Freeway
- Secured Guard Station at Entrance
- 50′Wide Dock
- Concrete Dolly Pads Throughout
- 20 Minutes North From the Ports of LA & Long Beach
- Quality LTL / Transloading Facility



2045 E. Washington Boulevard Los Angeles, California 90021



## 74 Door Cross Dock Facility on +/-9.38 Acres

#### SITE PLAN



2045 E. Washington Boulevard Los Angeles, California 90021



## 74 Door Cross Dock Facility on +/-9.38 Acres

#### **PHOTOS**