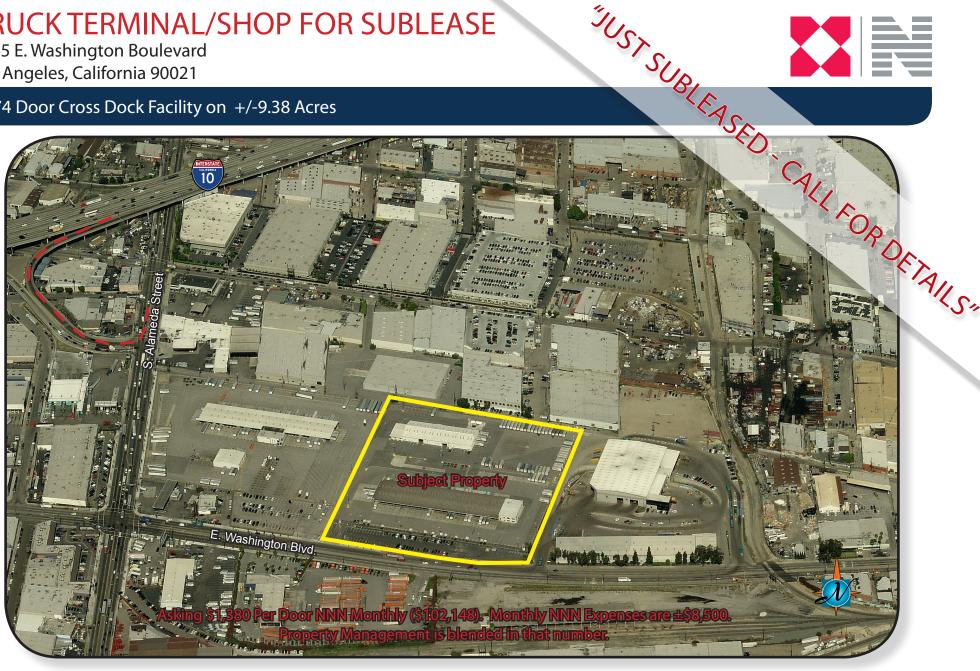

2045 E. Washington Boulevard Los Angeles, California 90021

74 Door Cross Dock Facility on +/-9.38 Acres

Steve Sprenger 949.608.2015 ssprenger@ngkf.com

CA Lic. # 01202806

**Christopher Beck** 213.596.2225 cbeck@ngkf.com CA Lic. # 01407175

### 74 Door Cross Dock Facility on +/-9.38 Acres