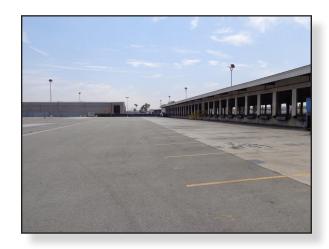

### 74 Door Cross Dock Facility on +/-9.38 Acres

#### **FEATURES:**

- 74 Dock Positions with Edge of Dock Plates
- M3 Zoning
- Ideal Central Los Angeles Location
- 54,560 SF of Renovated Cross Dock, Shop & Office Area
- Fenced, Lit and Secured Yard
- Close Proximity to Several Major Freeways
  - Wolympic Blvd

    Wolymp

- Immediate Access to the 10 Freeway
- Secured Guard Station at Entrance
- 50′Wide Dock
- Concrete Dolly Pads Throughout
- 20 Minutes North From the Ports of LA & Long Beach
- Quality LTL / Transloading Facility



2045 E. Washington Boulevard Los Angeles, California 90021



## 74 Door Cross Dock Facility on +/-9.38 Acres

#### SITE PLAN



2045 E. Washington Boulevard Los Angeles, California 90021



## 74 Door Cross Dock Facility on +/-9.38 Acres

#### **PHOTOS**