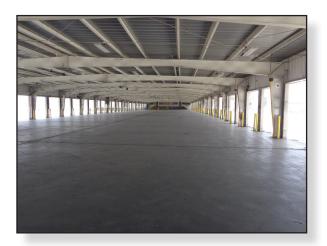

#### **FEATURES:**

- 74 Dock Positions with Edge of Dock Plates
- M3 Zoning
- Ideal Central Los Angeles Location
- 54,560 SF of Renovated Cross Dock, Shop & Office Area
- Fenced, Lit and Secured Yard
- Close Proximity to Several Major Freeways
  - Wolympic Blvd

    Wolymp

- Immediate Access to the 10 Freeway
- Secured Guard Station at Entrance
- 50′Wide Dock
- Concrete Dolly Pads Throughout
- 20 Minutes North From the Ports of LA & Long Beach
- Quality LTL / Transloading Facility

#### **PHOTOS**