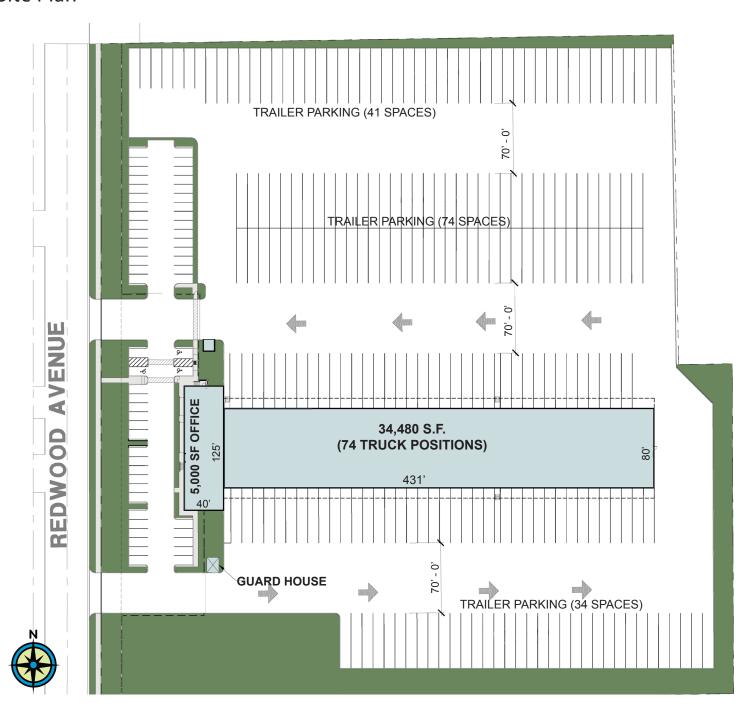

### Site Plan

The information contained herein was obtained from sources believed reliable; however, Newmark Grubb Knight Frank makes no guarantees, warranties, or representations as to the completeness or accuracy thereof. The presentation of this property is submitted subject to errors, omissions, change of price or conditions prior to sale or lease, or withdrawal without notice.

#### **Features**

- Transloading/High Throughput Warehouse
- 76 Dock High Positions w/ Edge of Dock Plates
- On ±9.19 Acres
- 157 Trailer Parking Stalls
- Fenced, Paved/Concrete Lit Yard
- ±5.000 SF Office Area
- 25' Minimum Warehouse Clearance
- One Ground Level Ramp
- .60 GPM / 2,000 SF Fire Sprinkler System
- 3.5% Skylight Coverage
- **Enclosed Guard House**
- Immediate Freeway Access
- Close Proximity to the 10, 15, & 60 Freeways

### 76 Dock High Positions on +/-9.19 Acres 157 Trailer Parking Stalls Fenced, Paved, Concrete Lit Yard Area 25' Minimum High Throughput Warehouse

Lease Rate/SF:TBDTaxes:Yr 2015Lease Type:NetSublease:NoPossession:CB