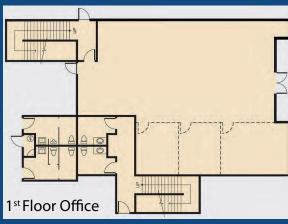

## **Features:**

- State-of-the-Art Industrial Building
- $\pm$  5.88 acre parcel
- 32' minimum clear height
- ESFR fire sprinkler system with K25 heads
- $\pm$  5,688 SF two-story office space
- 15 dock high doors (expandable to 18)
- 1 ground level ramp
- 200 amps of 277/480 volt power (expandable up to 2,000 amps)
- FOOTHILL BLVD