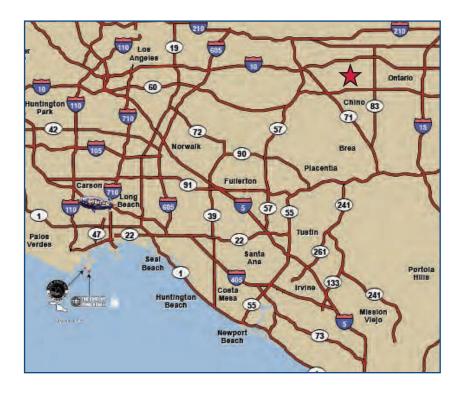

  BROOKS ST 97

  E PHILL PS BLVD

  RIVERSIDE DR

  CHINO-AVE

  CHINO-AVE

  CHINO-AVE

- 165' fenced concrete truck court
- Typical bay spacing (52' x 50'); 60' at first bay
- 2 1/2% skylights
- Borders new Ramona Avenue bridge
- Perimeter block and wrought iron fencing
- 16 trailer parking stalls
- 147 car parking
- Centrally located between the 10 & 60 freeways

Listing #: 1288441 Listing Date: 08/29/2014 FTCF: CB000N000S000/AOAA

Notes: Offices, Power, ETC. Can Be Built To Suit. Borders New Ramona Avenue Bridge. Centrally Located Between 60 & 10 Freeways