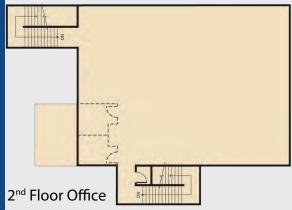

## **Features:**

- State-of-the-Art Industrial Building
- $\pm$  5.88 acre parcel
- 32' minimum clear height
- ESFR fire sprinkler system with K25 heads
- $\pm$  5,688 SF two-story office space
- 15 dock high doors (expandable to 18)
- 1 ground level ramp
- 200 amps of 277/480 volt power (expandable up to 2,000 amps)
- FOOTHILL BLVD