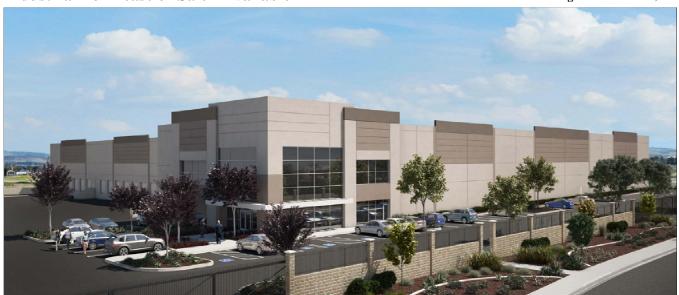

## **Features:**

- State-of-the-Art Industrial Building
- $\pm$  5.88 acre parcel
- 32' minimum clear height
- ESFR fire sprinkler system with K25 heads
- $\pm$  5,688 SF two-story office space
- 15 dock high doors (expandable to 18)
- 1 ground level ramp
- 200 amps of 277/480 volt power (expandable up to 2,000 amps)
- FOOTHILL BLVD

# State-Of-The-Art Planned Industrial Building 5,688 SF 2-Story Office Space 32' Minimum Clear Height ESFR Sprinkler System 15 DH Doors & Expandable to 18 168' Fenced Truck Court Secured w/ Perimeter Block Fencing