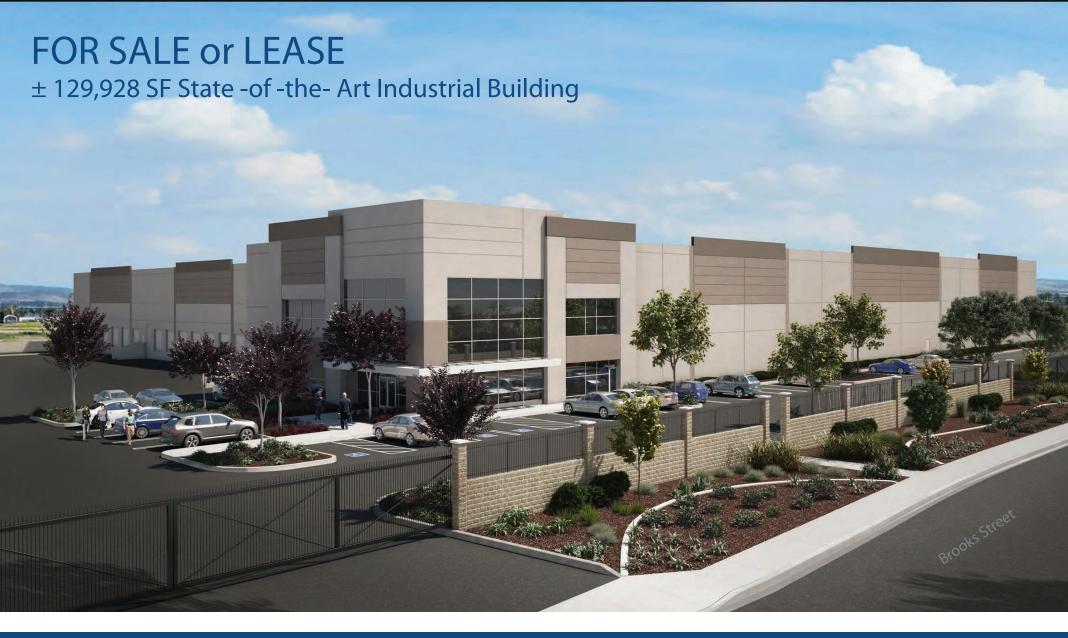

# FOR SALE or LEASE **± 129,928 SF**

## **Features:**

- State-of-the-Art Industrial Building
- $\pm$  5.88 acre parcel
- 32' minimum clear height
- ESFR fire sprinkler system with K25 heads
- $\pm$  5,688 SF two-story office space
- 15 dock high doors (expandable to 18)
- 1 ground level ramp
- 200 amps of 277/480 volt power (expandable up to 2,000 amps)
- FOOTHILL BLVD

  BROOKS ST 97

  E PHILL PS BLVD

  RIVERSIDE DR

  CHINO-AVE

  CHINO-AVE

  CHINO-AVE

- 165' fenced concrete truck court
- Typical bay spacing (52' x 50'); 60' at first bay
- 2 1/2% skylights
- Borders new Ramona Avenue bridge
- Perimeter block and wrought iron fencing
- 16 trailer parking stalls
- 147 car parking
- Centrally located between the 10 & 60 freeways