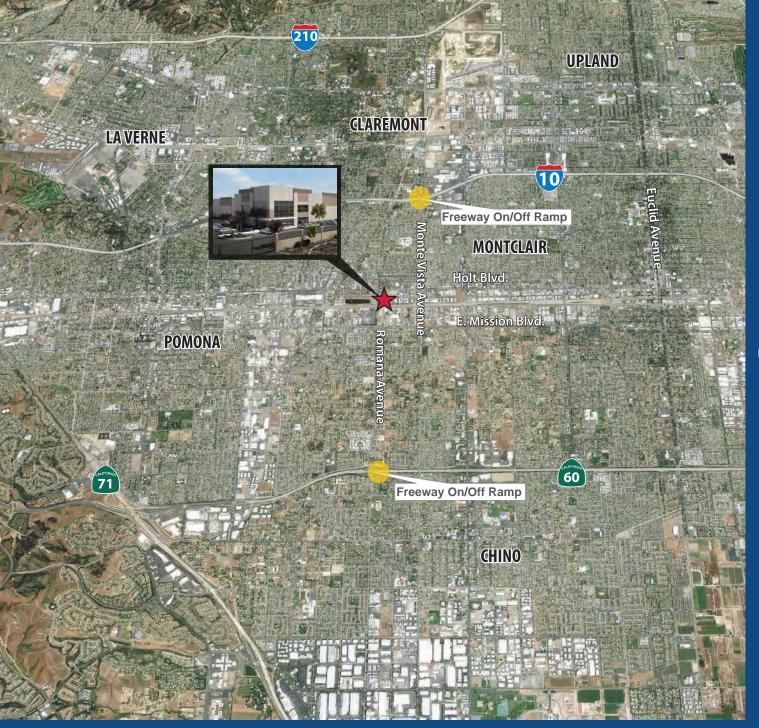

## 4545 BROOKS ST, MONTCLAIR, CA 91763 Brooks St/Ramona Ave

Listing #: 1288441 Listing Date: 08/29/2014 FTCF: CB000N000S000/AOAA

Notes: Offices, Power, ETC. Can Be Built To Suit. Borders New Ramona Avenue Bridge. Centrally Located Between 60 & 10 Freeways